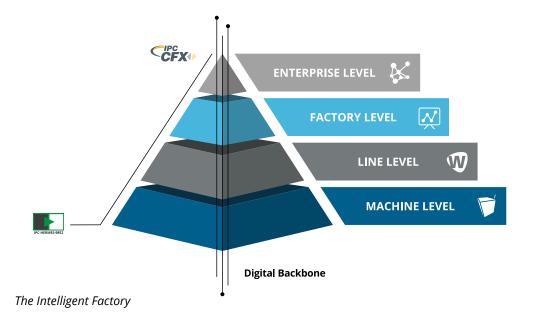

The powerful, comprehensive and user-friendly software solution makes it easy to design complex production processes as well as individual tasks effectively and efficiently.

WORKS lays the foundation for the Intelligent Factory and promotes step-bystep automation with its multitude of smart functions for operator support and process optimization.