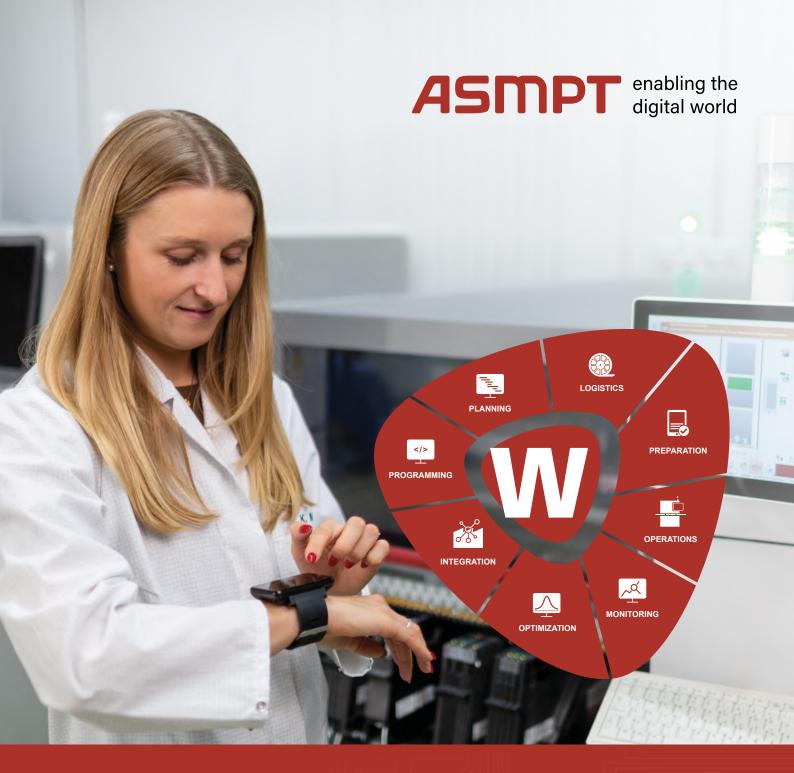

## WORKS

Software Suite for the Intelligent Factory

Interactive e-book with software demos

With the self-learning AI tool in WORKS you can optimize selected or all production processes on the SMT line.

# ORGANIZE AND OPTIMIZE WORKFLOWS EASILY AND EFFECTIVELY

With WORKS, ASMPT delivers a software suite with line-oriented applications that can be adapted to the individual requirements of your respective production environment. You can connect WORKS to your own manufacturing execution system (MES) as well as to third-party software.

The powerful, comprehensive and user-friendly software solution makes it easy to design complex production processes as well as individual tasks effectively and efficiently.

WORKS lays the foundation for the Intelligent Factory and promotes step-bystep automation with its multitude of smart functions for operator support and process optimization.