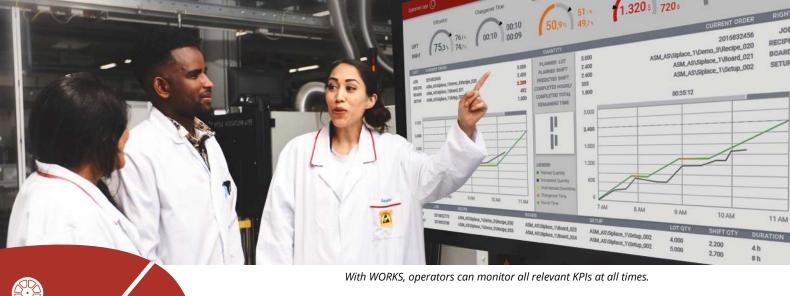

#### **WORKS Monitoring**

Ensure stable production workflows through smart monitoring of KPIs across multiple lines in real time with automatic notifications and reports.